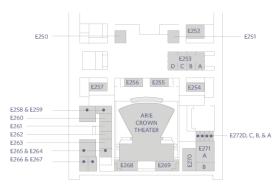

## NABALINK REGIONAL CONFERENCE

**EVENT FLOORPLAN** 

## HOTEL MEETING SPACE

Lakeside Building Meeting Rooms; Including Arie Crown Theater

LAKESIDE BUILDING