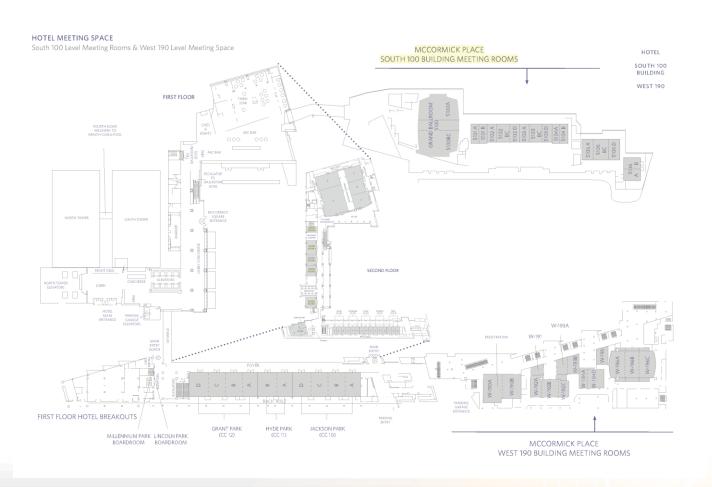

## NABALINK REGIONAL CONFERENCE

**EVENT FLOORPLAN** 

## HOTEL MEETING SPACE

South 100, 400, 500 Meeting Rooms & North 400 Meeting Room Level

SOUTH BUILDING