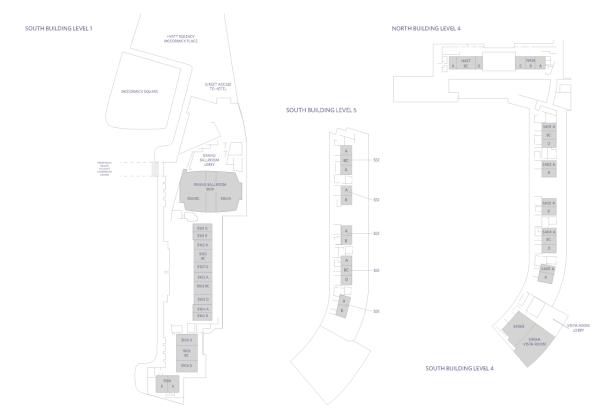

## NABALINK REGIONAL CONFERENCE

**EVENT FLOORPLAN** 

## HOTEL MEETING SPACE

South 100, 400, 500 Meeting Rooms & North 400 Meeting Room Level

SOUTH BUILDING

## HOTEL MEETING SPACE

North Building Meeting Rooms

NORTH BUILDING

## NORTH BUILDING LEVEL 1

## NORTH BUILDING LEVEL 2

## NORTH BUILDING LEVEL 4

HOTEL SOUTH BUILDING

LAKESIDE BUILDING