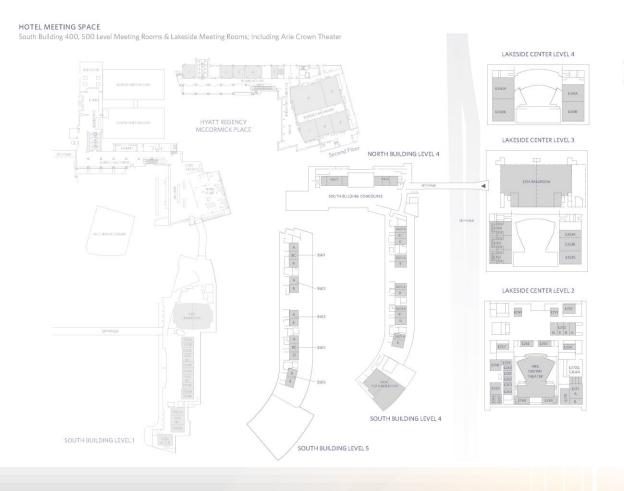

## HOTEL MEETING SPACE

South 100, 400, 500 Meeting Rooms & North 400 Meeting Room Level

SOUTH BUILDING

## HOTEL MEETING SPACE

Lakeside Building Meeting Rooms; Including Arie Crown Theater

LAKESIDE BUILDING

## HOTEL MEETING SPACE

North Building Meeting Rooms

NORTH BUILDING